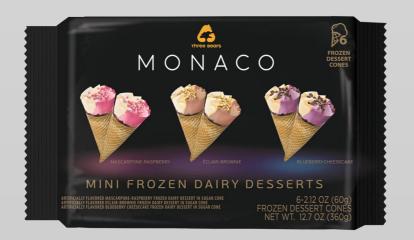

# MONACO Range 2022: multipacks

set on sticks: mango-ruby, caramelsesame, cookies 6 pcs. 270g

set on sticks: cookies 4 pcs. 320g

set of cones: mascarpone raspberry, eclair-brownie, blueberry cheesecake 6 pcs. 360g