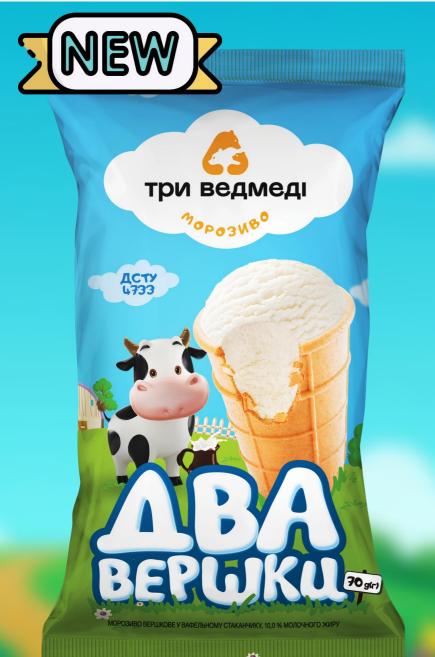

# Two Inches 70g

Why «Two Inches» («Два Вершки» in Ukrainian)?

- 1. Ice cream is creamy («вершкове» in Ukrainian)
- Inch is the measure of length equal to 4.45 cm, two inches – 8,9 cm, exactly this height waffle cup with a cap of ice cream
- 3. two better than one ;)
- Delicate taste and cute design will appeal to both adults and children
- Competitive price

| Product:                  | Creambased ice cream «Two Incheds» in a waffle cup 'Three bears', 10,0 % of milk fat                                                                    |
|---------------------------|---------------------------------------------------------------------------------------------------------------------------------------------------------|
| Net weight, g.            | 70                                                                                                                                                      |
| Composition               | Creambased, 10% fat                                                                                                                                     |
| EAN code 1 pc.            | 4823086113862                                                                                                                                           |
| EAN code 1 box            | 4823086113879                                                                                                                                           |
| Quantity per box          | 22                                                                                                                                                      |
| Shelf life, months        | 24                                                                                                                                                      |
| Competitive<br>advantages | <ul> <li>Creambased ice cream, DSTU 4733</li> <li>Cute and friendly design</li> <li>Pure taste of white ice cream</li> <li>Competitive price</li> </ul> |