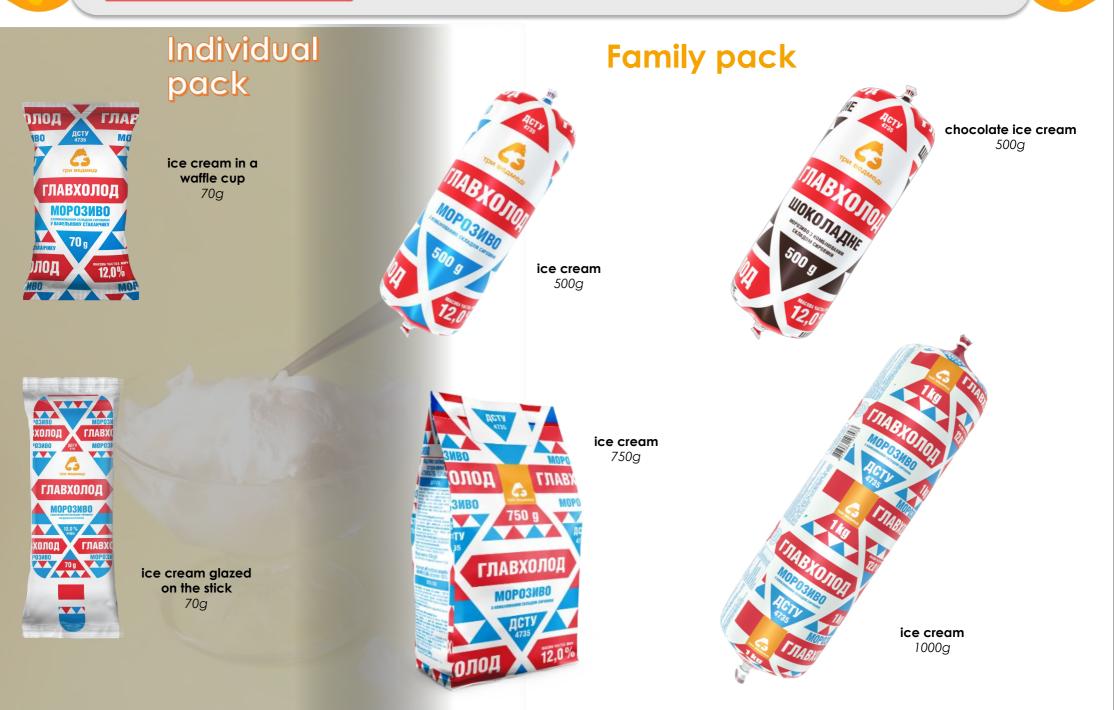

>Made on the basis of mango puree - more than 20%</li> <li>Pieces of mango inside</li> <li>The unique texture of sorbet - the feeling of fresh chilled exotic fruit</li> <li>Milk-FREE, 0% fat</li> <li>Bright design</li> </ul> |

# МОРЖО

### Ice cream range 2022



# MOPXO Ice cream range 2022: multipacks



set: ice cream plombir in a waffle cup, 6 pcs. 480g



set: ice cream plombir glazed on the stick, 4 pcs. 320g



set: ice cream chocolate plombir in a waffle cup, 6 pcs. 480q



set: ice cream chocolate plombir glazed on the stick, 4 pcs. 320g







ice cream with vanilla flavour glazed on the stick 70g



chocolate ice cream glazed on the stick 70g







ice cream with vanilla flavour in a waffle cup 70g



ice cream with cocoa in a waffle cup 70g ГЛАВХОЛОД

# Ice cream range 2022