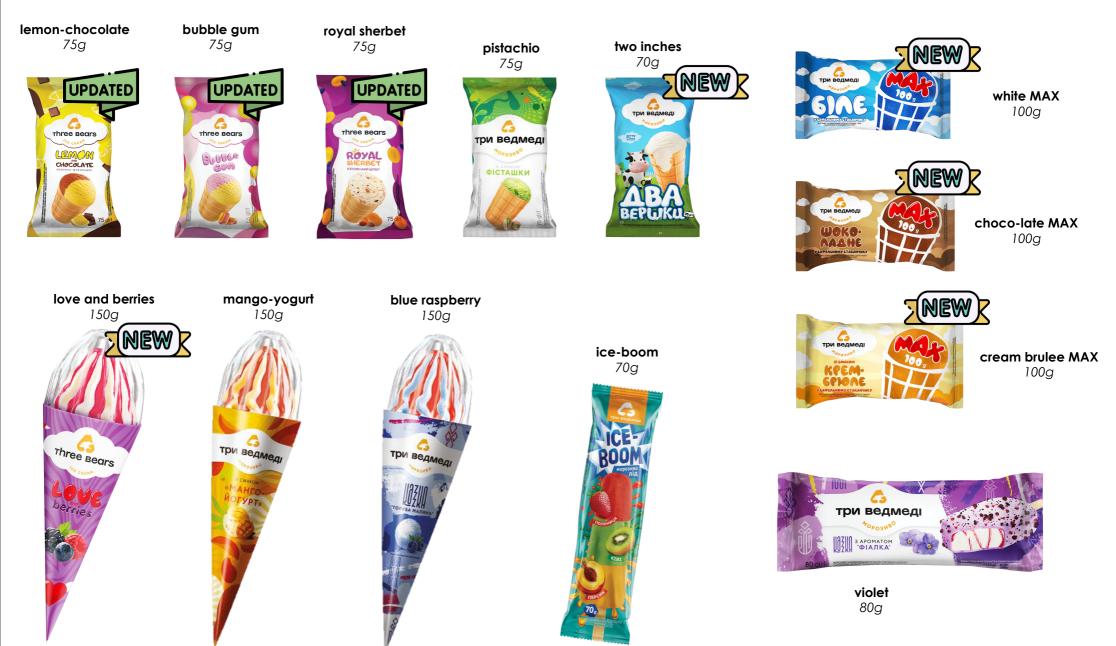

### Ice cream range 2022: family pack

# Two Inches 70g

Why «Two Inches» («Два Вершки» in Ukrainian)?

- 1. Ice cream is creamy («вершкове» in Ukrainian)
- Inch is the measure of length equal to 4.45 cm, two inches – 8,9 cm, exactly this height waffle cup with a cap of ice cream
- 3. two better than one ;)
- Delicate taste and cute design will appeal to both adults and children
- Competitive price

| Product:                  | Creambased ice cream «Two Incheds» in a waffle cup 'Three bears', 10,0 % of milk fat                                                                    |
|---------------------------|---------------------------------------------------------------------------------------------------------------------------------------------------------|
| Net weight, g.            | 70                                                                                                                                                      |
| Composition               | Creambased, 10% fat                                                                                                                                     |
| EAN code 1 pc.            | 4823086113862                                                                                                                                           |
| EAN code 1 box            | 4823086113879                                                                                                                                           |
| Quantity per box          | 22                                                                                                                                                      |
| Shelf life, months        | 24                                                                                                                                                      |
| Competitive<br>advantages | <ul> <li>Creambased ice cream, DSTU 4733</li> <li>Cute and friendly design</li> <li>Pure taste of white ice cream</li> <li>Competitive price</li> </ul> |

- package size, maximum filling of a waffle cup and 100 grams – a trigger for ice cream lovers.
- Delicate creamy texture, clean taste and attractive price

|                           | waffle cup, 12,0 % fat                                                                                                                                                    |
|---------------------------|---------------------------------------------------------------------------------------------------------------------------------------------------------------------------|
| Net weight, g.            | 100                                                                                                                                                                       |
| Composition               | Combined, 12% fat                                                                                                                                                         |
| EAN code 1 pc.            | 4823086113510                                                                                                                                                             |
| EAN code 1 box            | 4823086113824                                                                                                                                                             |
| Quantity per box          | 20                                                                                                                                                                        |
| Shelf life, months        | 24                                                                                                                                                                        |
| Competitive<br>advantages | <ul> <li>100g cup</li> <li>Big size</li> <li>Bright design</li> <li>Delicate creamy texture</li> <li>Clean taste of white ice cream</li> <li>Competitive price</li> </ul> |

### Choco-late MAX 100g

**Three Bears** 

три ведмеді

M0003480

|    |                                           | 0 |
|----|-------------------------------------------|---|
|    |                                           | S |
| ۶. | It attracts with its bright design, large |   |
|    | package size, maximum filling of a waffle | C |
|    | cup and 100 grams – a trigger for ice     | C |
|    | cream lovers.                             |   |

S GAPENGHOMY GTAKAHYUKY

Delicate creamy texture, rich taste and . attractive price

| Product:                  | Ice cream with combined composition «Choco-late»<br>in a waffle cup, 12,0 % fat                                                                                 |
|---------------------------|-----------------------------------------------------------------------------------------------------------------------------------------------------------------|
| Net weight, g.            | 100                                                                                                                                                             |
| Composition               | Combined, 12% fat                                                                                                                                               |
| EAN code 1 pc.            | 4823086113589                                                                                                                                                   |
| EAN code 1 box            | 4823086113831                                                                                                                                                   |
| Quantity per box          | 20                                                                                                                                                              |
| Shelf life, months        | 24                                                                                                                                                              |
| Competitive<br>advantages | <ul> <li>100g cup</li> <li>Big size</li> <li>Bright design</li> <li>Delicate creamy texture</li> <li>Rich chocolate taste</li> <li>Competitive price</li> </ul> |

- . package size, maximum filling of a waffle cup and 100 grams – a trigger for ice cream lovers.
- Delicate creamy texture, beloved familiar taste and attractive price

| Product:                  | brulee» in a waffle cup, 12,0 % fat                                                                                                                                          |
|---------------------------|------------------------------------------------------------------------------------------------------------------------------------------------------------------------------|
| Net weight, g.            | 100                                                                                                                                                                          |
| Composition               | Combined, 12% fat                                                                                                                                                            |
| EAN code 1 pc.            | 4823086113725                                                                                                                                                                |
| EAN code 1 box            | 4823086113817                                                                                                                                                                |
| Quantity per box          | 20                                                                                                                                                                           |
| Shelf life, months        | 24                                                                                                                                                                           |
| Competitive<br>advantages | <ul> <li>100g cup</li> <li>Big size</li> <li>Bright design</li> <li>Delicate creamy texture</li> <li>The classic taste of creme brulee</li> <li>Competitive price</li> </ul> |

Three Bears

ICE CREAM

Derries

(NEW

## Love and berries 150g

| Product:                  | Two-layer ice cream with combined composition<br>«Love&Berries»*: «Millefeuille» (12,0 % fat), with taste «Wild<br>berries» (10,0 % fat) and fillings, decorated in a wafer sugar<br>cone             |
|---------------------------|-------------------------------------------------------------------------------------------------------------------------------------------------------------------------------------------------------|
| Net weight, g.            | 150                                                                                                                                                                                                   |
| Composition               | Combined, 10/12% fat                                                                                                                                                                                  |
| EAN code 1 pc.            | 4823086113305                                                                                                                                                                                         |
| EAN code 1 box            | 4823086113299                                                                                                                                                                                         |
| Quantity per box          | 12                                                                                                                                                                                                    |
| Shelf life, months        | 24                                                                                                                                                                                                    |
| Competitive<br>advantages | <ul> <li>It combines tenderness and brightness: a delicate hat<br/>sprinkled with berry filling and berry mix in a crispy sugar<br/>cone</li> <li>Bright design</li> <li>Competitive price</li> </ul> |