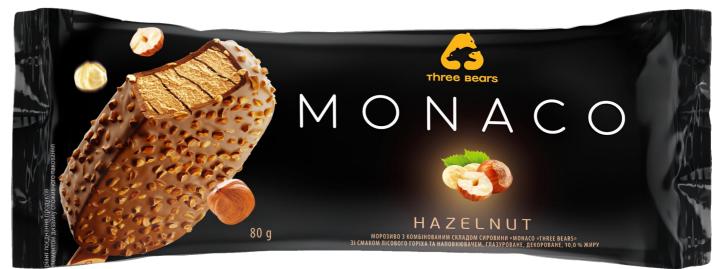

# MONACO Hazelnut 75g.

#### Driving the category of sticks due to the novelty

| Product:               | Ice cream with combined composition «MONACO<br>«THREE BEARS» flavored with hazelnut and filling,<br>glazed, decorated, 10,0 % fat                                                                                       |
|------------------------|-------------------------------------------------------------------------------------------------------------------------------------------------------------------------------------------------------------------------|
| Net weight, g.         | 75                                                                                                                                                                                                                      |
| Composition            | Combined, 10% fat                                                                                                                                                                                                       |
| EAN code 1 pc.         | 4823086113763                                                                                                                                                                                                           |
| EAN code 1 box         | 4823086113756                                                                                                                                                                                                           |
| Quantity per box       | 28                                                                                                                                                                                                                      |
| Shelf life, months     | 24                                                                                                                                                                                                                      |
| Competitive advantages | <ul> <li>New product in the most popular line of ice<br/>cream MONACO</li> <li>Delicate nut base with nut filling in a glaze<br/>decorated with crushed hazelnuts</li> <li>Lots of crushed nuts in the glaze</li> </ul> |