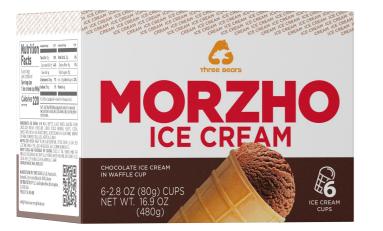

# MOPXO Ice cream range 2022: multipacks

set: ice cream plombir in a waffle cup, 6 pcs. 480g

set: ice cream plombir glazed on the stick, 4 pcs. 320g

set: ice cream chocolate plombir in a waffle cup, 6 pcs. 480q