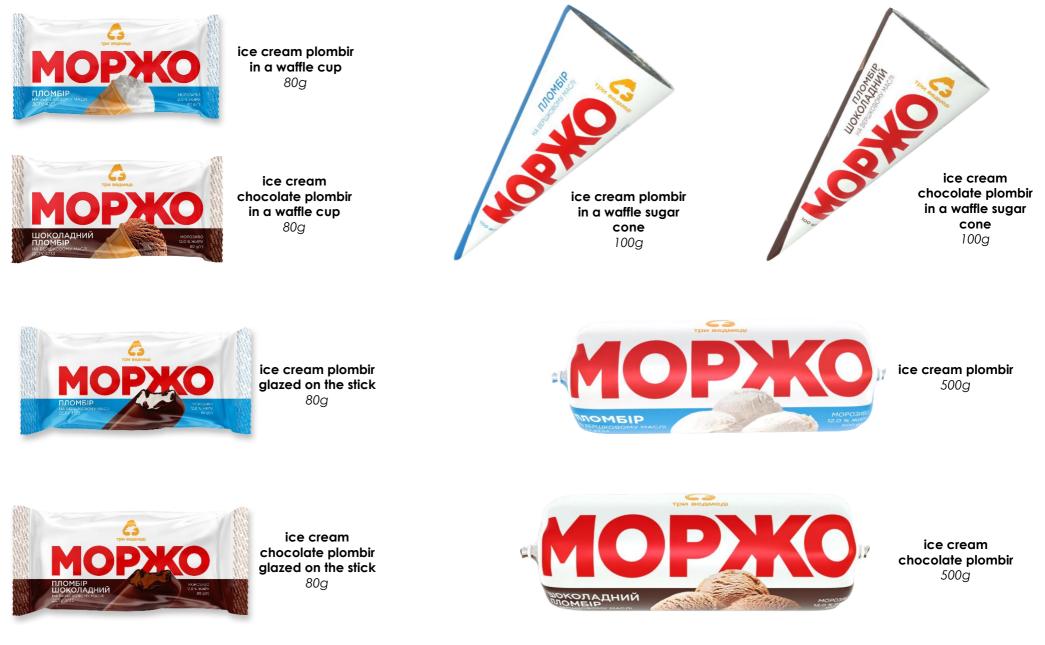

# MOPXO Ice cream range 2022: multipacks

set: ice cream plombir in a waffle cup, 6 pcs. 480g

set: ice cream plombir glazed on the stick, 4 pcs. 320g

set: ice cream chocolate plombir in a waffle cup, 6 pcs. 480q

set: ice cream chocolate plombir glazed on the stick, 4 pcs. 320g

ice cream with vanilla flavour glazed on the stick 70g

chocolate ice cream glazed on the stick 70g

ice cream with vanilla flavour in a waffle cup 70g