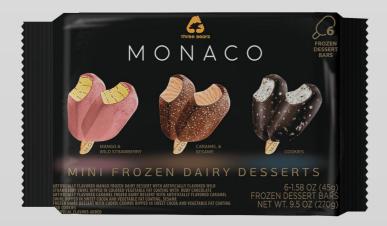

# MONACO Range 2022: multipacks

set on sticks: mango-ruby, caramelsesame, cookies 6 pcs. 270g

set on sticks: cookies 4 pcs. 320g

set of cones: mascarpone raspberry, eclair-brownie, blueberry cheesecake 6 pcs. 360g