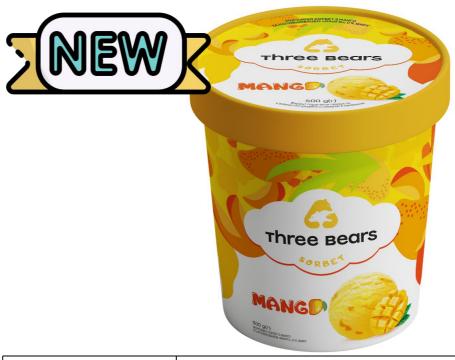

## Mango sorbet 500g

| Product:                  | Ice cream sorbet «Three bears» TM with mango taste and «Mango» filling, 0 % fat                                                                                                                                                          |
|---------------------------|------------------------------------------------------------------------------------------------------------------------------------------------------------------------------------------------------------------------------------------|
| Net weight, g.            | 500                                                                                                                                                                                                                                      |
| Composition               | Sorbet, 0% fat                                                                                                                                                                                                                           |
| EAN code 1 pc.            | 4823086113428                                                                                                                                                                                                                            |
| EAN code 1 box            | 4823086113411                                                                                                                                                                                                                            |
| Quantity per box          | 4                                                                                                                                                                                                                                        |
| Shelf life, months        | 24                                                                                                                                                                                                                                       |
| Competitive<br>advantages | <ul> <li>Made on the basis of mango puree - more than 20%</li> <li>Pieces of mango inside</li> <li>The unique texture of sorbet - the feeling of fresh chilled exotic fruit</li> <li>Milk-FREE, 0% fat</li> <li>Bright design</li> </ul> |