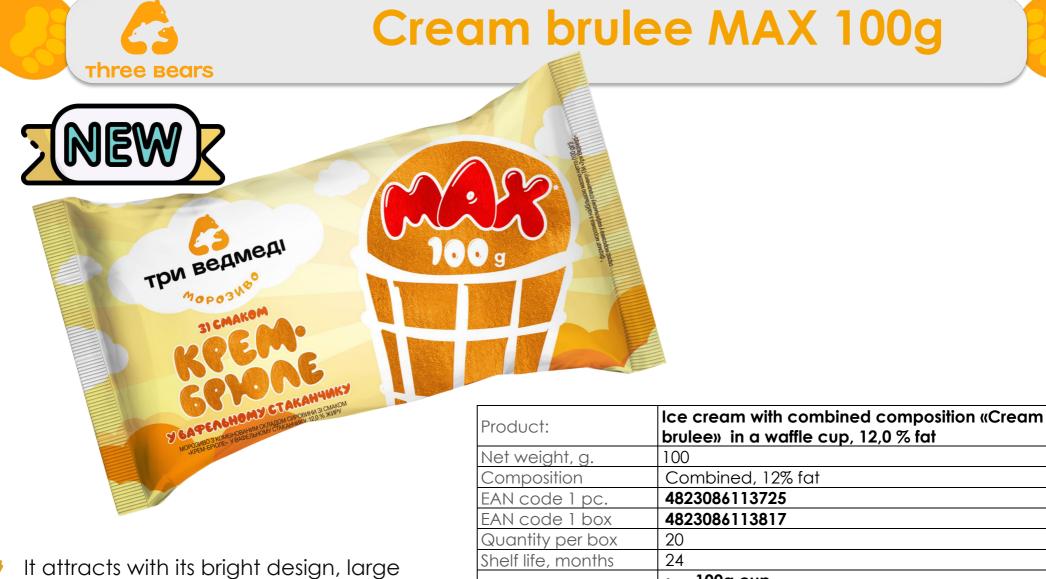

- . package size, maximum filling of a waffle cup and 100 grams – a trigger for ice cream lovers.
- Delicate creamy texture, beloved familiar taste and attractive price

| Product:                  | brulee» in a waffle cup, 12,0 % fat                                                                                                                                          |
|---------------------------|------------------------------------------------------------------------------------------------------------------------------------------------------------------------------|
| Net weight, g.            | 100                                                                                                                                                                          |
| Composition               | Combined, 12% fat                                                                                                                                                            |
| EAN code 1 pc.            | 4823086113725                                                                                                                                                                |
| EAN code 1 box            | 4823086113817                                                                                                                                                                |
| Quantity per box          | 20                                                                                                                                                                           |
| Shelf life, months        | 24                                                                                                                                                                           |
| Competitive<br>advantages | <ul> <li>100g cup</li> <li>Big size</li> <li>Bright design</li> <li>Delicate creamy texture</li> <li>The classic taste of creme brulee</li> <li>Competitive price</li> </ul> |