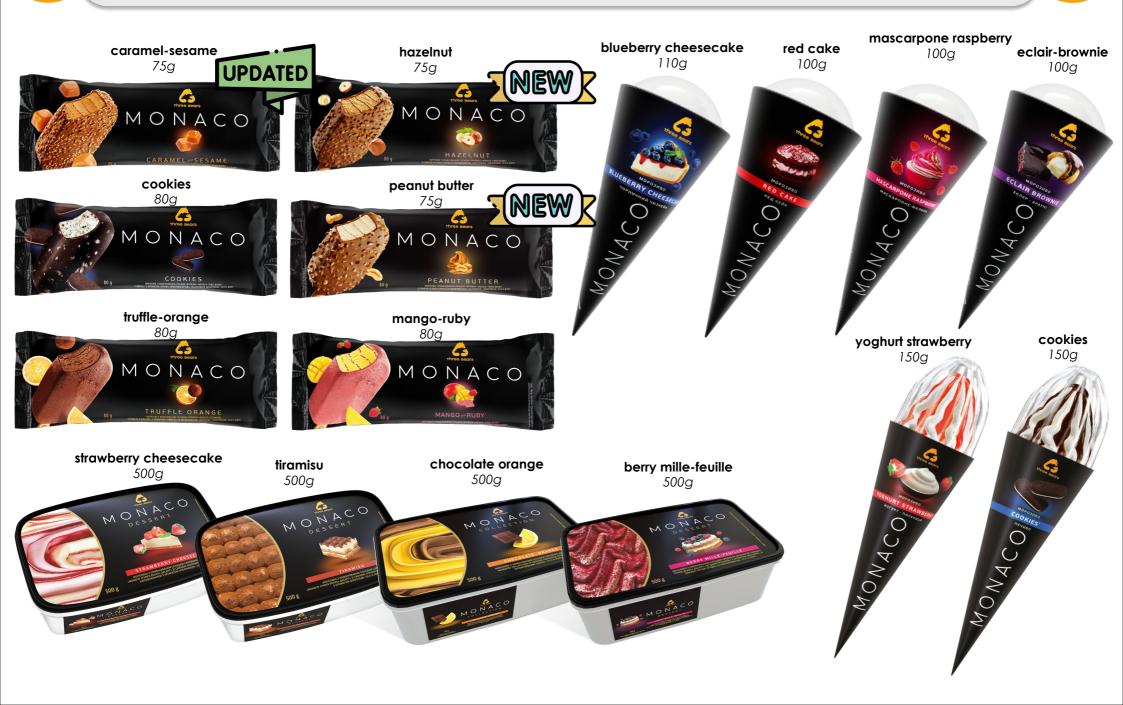

# **Range 2022**

# MONACO Range 2022: multipacks

set on sticks: mango-ruby, caramelsesame, cookies 6 pcs. 270g

set on sticks: cookies 4 pcs. 320g

set of cones: mascarpone raspberry, eclair-brownie, blueberry cheesecake 6 pcs. 360g