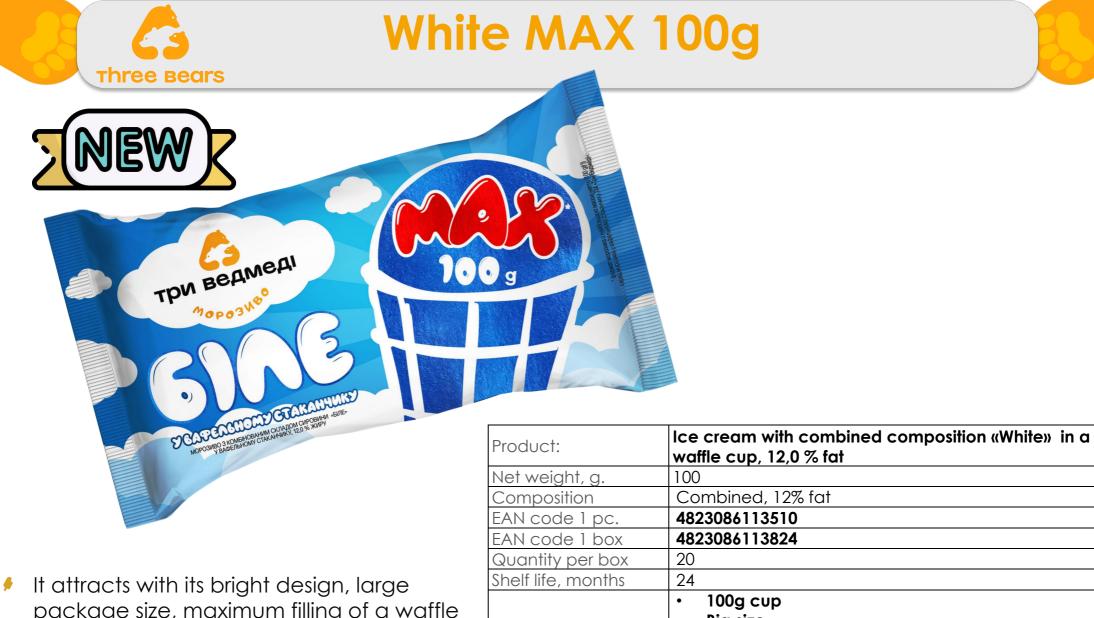

- package size, maximum filling of a waffle cup and 100 grams – a trigger for ice cream lovers.
- Delicate creamy texture, clean taste and attractive price

|                           | waffle cup, 12,0 % fat                                                                                                                                                    |
|---------------------------|---------------------------------------------------------------------------------------------------------------------------------------------------------------------------|
| Net weight, g.            | 100                                                                                                                                                                       |
| Composition               | Combined, 12% fat                                                                                                                                                         |
| EAN code 1 pc.            | 4823086113510                                                                                                                                                             |
| EAN code 1 box            | 4823086113824                                                                                                                                                             |
| Quantity per box          | 20                                                                                                                                                                        |
| Shelf life, months        | 24                                                                                                                                                                        |
| Competitive<br>advantages | <ul> <li>100g cup</li> <li>Big size</li> <li>Bright design</li> <li>Delicate creamy texture</li> <li>Clean taste of white ice cream</li> <li>Competitive price</li> </ul> |