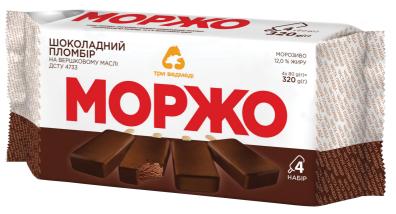

# MOPXO Ice cream range 2022: multipacks

set: ice cream plombir in a waffle cup, 6 pcs. 480g

set: ice cream plombir glazed on the stick, 4 pcs. 320g

set: ice cream chocolate plombir in a waffle cup, 6 pcs. 480q

set: ice cream chocolate plombir glazed on the stick, 4 pcs. 320g

ice cream with vanilla flavour glazed on the stick 70g

chocolate ice cream glazed on the stick 70g

ice cream with vanilla flavour in a waffle cup 70g