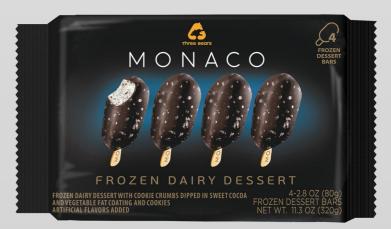

# MONACO Range 2022: multipacks

set on sticks: mango-ruby, caramelsesame, cookies 6 pcs. 270g

set on sticks: cookies 4 pcs. 320g

set of cones: mascarpone raspberry, eclair-brownie, blueberry cheesecake 6 pcs. 360g