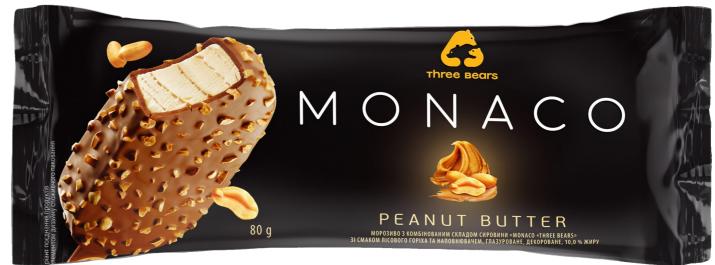

# MONACO **Peanut butter 75g.**

#### Driving the category of sticks due to the novelty

| Product:               | Ice cream with combined composition «MONACO<br>«THREE BEARS» flavored with peanut butter and filling,<br>glazed, decorated, 10,0 % fat                                                                                                                    |
|------------------------|-----------------------------------------------------------------------------------------------------------------------------------------------------------------------------------------------------------------------------------------------------------|
| Net weight, g.         | 75                                                                                                                                                                                                                                                        |
| Composition            | Combined, 10% fat                                                                                                                                                                                                                                         |
| EAN code 1 pc.         | 4823086113800                                                                                                                                                                                                                                             |
| EAN code 1 box         | 4823086113794                                                                                                                                                                                                                                             |
| Quantity per box       | 28                                                                                                                                                                                                                                                        |
| Shelf life, months     | 24                                                                                                                                                                                                                                                        |
| Competitive advantages | <ul> <li>New product in the most popular line of ice cream<br/>MONACO</li> <li>Unique market position</li> <li>The dense texture of ice cream is sure to please<br/>those who love peanut butter</li> <li>Lots of crushed peanuts in the glaze</li> </ul> |