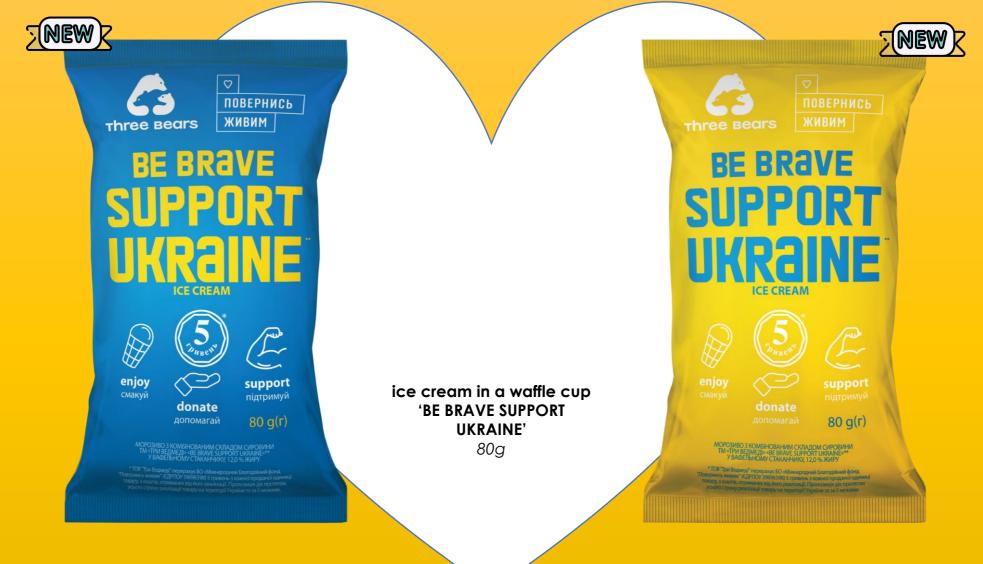

\* THREE BEARS LLC will donate to the Come Back Alive International Charitable Foundation 5 UAH from each unit of goods sold, from funds received from its implementation. The offer is valid for the entire period of sale of goods at the territory of Ukraine and beyond it.