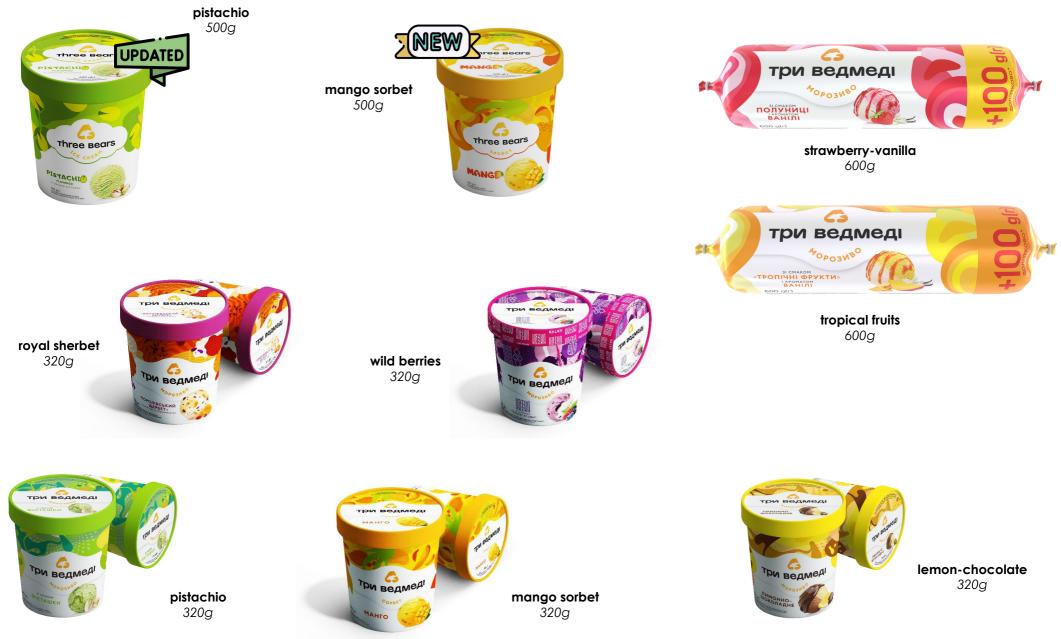

#### Alternative to competitor offerings

## Mango sorbet 500g

| Product:                  | Ice cream sorbet «Three bears» TM with mango taste and «Mango» filling, 0 % fat                                                                                                                                                          |
|---------------------------|------------------------------------------------------------------------------------------------------------------------------------------------------------------------------------------------------------------------------------------|
| Net weight, g.            | 500                                                                                                                                                                                                                                      |
| Composition               | Sorbet, 0% fat                                                                                                                                                                                                                           |
| EAN code 1 pc.            | 4823086113428                                                                                                                                                                                                                            |
| EAN code 1 box            | 4823086113411                                                                                                                                                                                                                            |
| Quantity per box          | 4                                                                                                                                                                                                                                        |
| Shelf life, months        | 24                                                                                                                                                                                                                                       |
| Competitive<br>advantages | <ul> <li>Made on the basis of mango puree - more than 20%</li> <li>Pieces of mango inside</li> <li>The unique texture of sorbet - the feeling of fresh chilled exotic fruit</li> <li>Milk-FREE, 0% fat</li> <li>Bright design</li> </ul> |