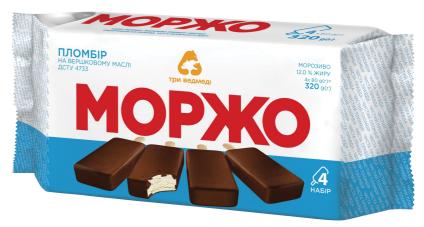

# MOPXO Ice cream range 2022: multipacks

set: ice cream plombir in a waffle cup, 6 pcs. 480g

set: ice cream plombir glazed on the stick, 4 pcs. 320g

set: ice cream chocolate plombir in a waffle cup, 6 pcs. 480q