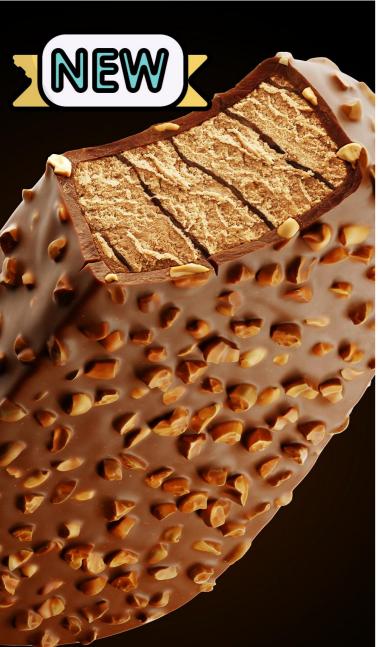

# MONACO Hazelnut 75g.

#### Driving the category of sticks due to the novelty

| Product:               | Ice cream with combined composition «MONACO<br>«THREE BEARS» flavored with hazelnut and filling,<br>glazed, decorated, 10,0 % fat                                                                                       |
|------------------------|-------------------------------------------------------------------------------------------------------------------------------------------------------------------------------------------------------------------------|
| Net weight, g.         | 75                                                                                                                                                                                                                      |
| Composition            | Combined, 10% fat                                                                                                                                                                                                       |
| EAN code 1 pc.         | 4823086113763                                                                                                                                                                                                           |
| EAN code 1 box         | 4823086113756                                                                                                                                                                                                           |
| Quantity per box       | 28                                                                                                                                                                                                                      |
| Shelf life, months     | 24                                                                                                                                                                                                                      |
| Competitive advantages | <ul> <li>New product in the most popular line of ice<br/>cream MONACO</li> <li>Delicate nut base with nut filling in a glaze<br/>decorated with crushed hazelnuts</li> <li>Lots of crushed nuts in the glaze</li> </ul> |