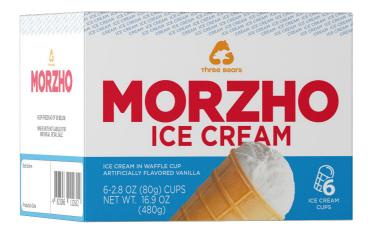

# MOPXO Ice cream range 2022: multipacks

set: ice cream plombir in a waffle cup, 6 pcs. 480g

set: ice cream plombir glazed on the stick, 4 pcs. 320g

set: ice cream chocolate plombir in a waffle cup, 6 pcs. 480q